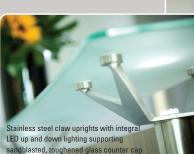

evolution® elite EC3DDA:

The inspiration for the styling of the final design

and so a concave adaptation of an 

evolution<sup>®</sup> elite reception desk was designed by Clarke Rendall to follow the existing arc. To ensure design synergy across the whole space, the walnut veneer finish and brushed aluminium shadow gaps of the desk were also carried across to the bespoke media wall, service doors and coffee table.