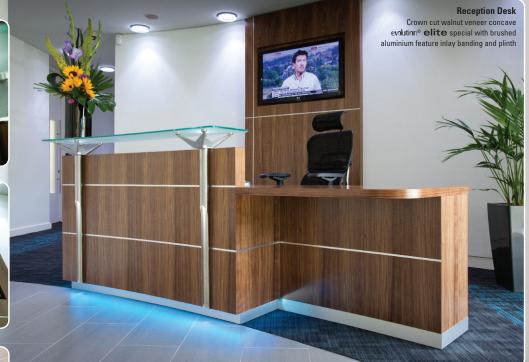

## Download all images from this case study

Project: Altius House

Dealer: **RSR Interiors** 

Business Area: Commercial/Office

Handled by global property advisors **CB Richard Ellis**, and with tenants such as **KPMG** and **HSBC**, **Altius House** is one of the most sought after commercial addresses in the region. When the time came for a refurbishment of the main reception area the landlord turned to **Russell Dixon**, Director at Interiors Specialists **RSR Interiors** to ensure that the type of crisp, contemporary environment befitting such a prestigious location would be created.

As the project was so close to Clarke Rendall's head quarters, a member of the design team was able to meet Russell on site to get a first hand understanding of what was required for the various elements specified. Russell was keen to retain the curves that divided the floor areas,

evolution® elite EC3DDA:

The inspiration for the styling of the final design

and so a concave adaptation of an 

evolution<sup>®</sup> elite reception desk was designed by Clarke Rendall to follow the existing arc. To ensure design synergy across the whole space, the walnut veneer finish and brushed aluminium shadow gaps of the desk were also carried across to the bespoke media wall, service doors and coffee table.