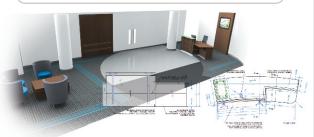

"Clarke Rendall came back with some excellent 3d visuals of their design, I presented them to the client, who were also impressed and an instruction was given"

**RSR Interiors** 

evolution® elite EC3DDA:

The inspiration for the styling of the final design

and so a concave adaptation of an 

evolution<sup>®</sup> elite reception desk was designed by Clarke Rendall to follow the existing arc. To ensure design synergy across the whole space, the walnut veneer finish and brushed aluminium shadow gaps of the desk were also carried across to the bespoke media wall, service doors and coffee table.