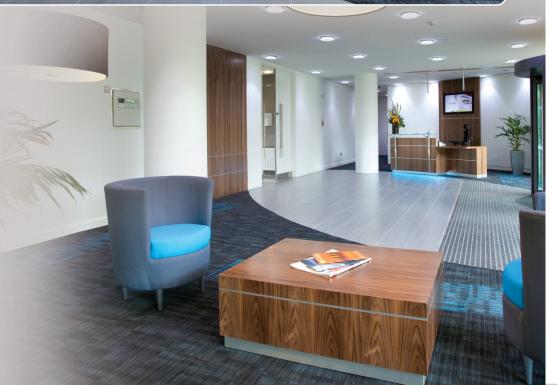

## Download all images from this case study

Project: Altius House

Dealer: **RSR Interiors** 

Business Area: Commercial/Office

Handled by global property advisors **CB Richard Ellis**, and with tenants such as **KPMG** and **HSBC**, **Altius House** is one of the most sought after commercial addresses in the region. When the time came for a refurbishment of the main reception area the landlord turned to **Russell Dixon**, Director at Interiors Specialists **RSR Interiors** to ensure that the type of crisp, contemporary environment befitting such a prestigious location would be created.

As the project was so close to Clarke Rendall's head quarters, a member of the design team was able to meet Russell on site to get a first hand understanding of what was required for the various elements specified. Russell was keen to retain the curves that divided the floor areas,

evolution® elite EC3DDA:

The inspiration for the styling of the final design

and so a concave adaptation of an 

evolution<sup>®</sup> elite reception desk was designed by Clarke Rendall to follow the existing arc. To ensure design synergy across the whole space, the walnut veneer finish and brushed aluminium shadow gaps of the desk were also carried across to the bespoke media wall, service doors and coffee table.

The installation was described by Russell as "perfect" and when asked about the client's reactions to the finished project he commented "All parties concerned, including the landlord, the letting agent, the management company and the tenants are extremely happy with the quality and finish."