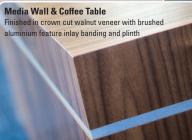

evolution® elite EC3DDA:

The inspiration for the styling of the final design

and so a concave adaptation of an 

evolution<sup>®</sup> elite reception desk was designed by Clarke Rendall to follow the existing arc. To ensure design synergy across the whole space, the walnut veneer finish and brushed aluminium shadow gaps of the desk were also carried across to the bespoke media wall, service doors and coffee table.